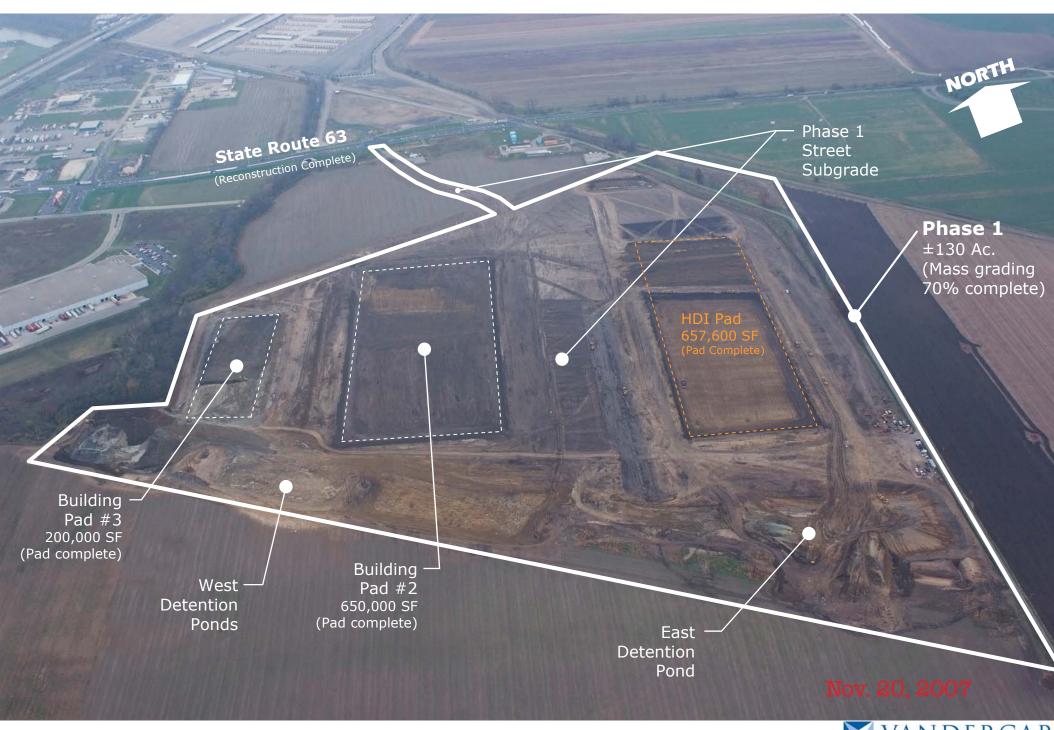

Project Overview
I - 75 at State Route 63

CORRIDOR 75 PARK

Looking South November 20, 2007

Looking North November 20, 2007

### **CORRIDOR 75 PARK** Looking South November 20, 2007

CORRIDOR 75 PARK
Looking East
November 20, 2007

VAN DERCAR

CORRIDOR 75 PARK
Looking North
November 20, 2007

VANDERCAR
5027 Madison Road, Suite 200

CORRIDOR 75 PARK
Looking Northwest
November 20, 2007