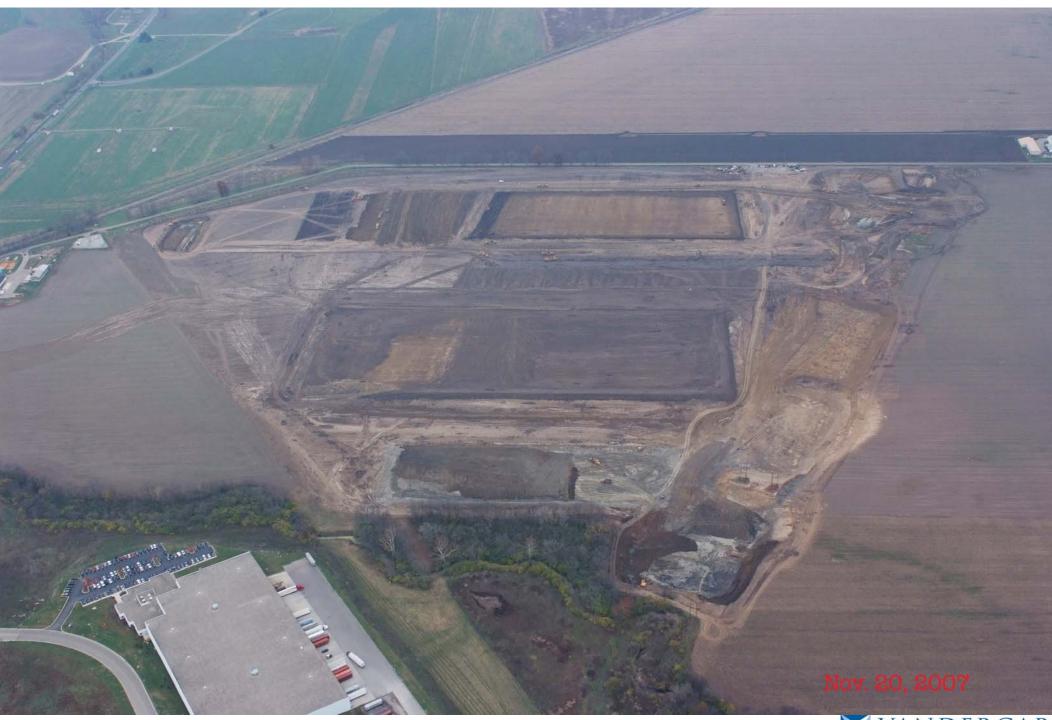

Project Overview
I - 75 at State Route 63

CORRIDOR 75 PARK

Looking South November 20, 2007

Looking North November 20, 2007

### **CORRIDOR 75 PARK** Looking South November 20, 2007

CORRIDOR 75 PARK
Looking East
November 20, 2007

VAN DERCAR

CORRIDOR 75 PARK
Looking North
November 20, 2007

VANDERCAR
5027 Madison Road, Suite 200

CORRIDOR 75 PARK
Looking Northwest
November 20, 2007