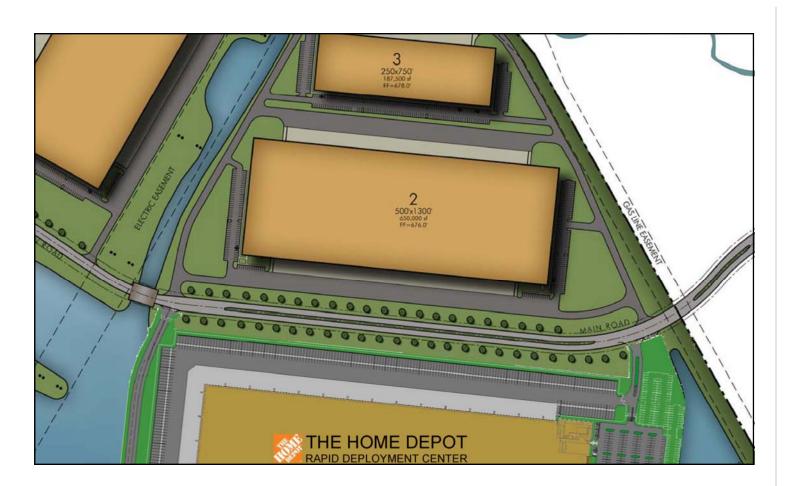

# **Building 1 - Home Depot RDC Corridor 75 Industrial Park**

**1595 State Route 63 Monroe, OH 45050** 

#### **Specifications:**

**Drive-in Doors:** 

**Building SF:** 657,600

Available SF: 0

Contiguous Range: N/A

Clear Height: 32'

Docks: 246

Auto Parking: 246 + 7 HC

Future Auto Parking: 146
Trailer Spaces: 406

Date Available: August 2008 Location: Monroe, OH

2

# **Building 2 - Home Depot RDC Corridor 75 Industrial Park**

**1595 State Route 63 Monroe, OH 45050** 

### **Specifications:**

Building SF: 650,000 Available SF: 650,000

Contiguous Range: 300,000 - 650,000

Clear Height: 32'
Docks: 104

Drive-in Doors: 4

Auto Parking: 196 + 9 HC Future Auto Parking: 172

Trailer Spaces: 41

Date Available: September 2008
Location: Monroe, OH