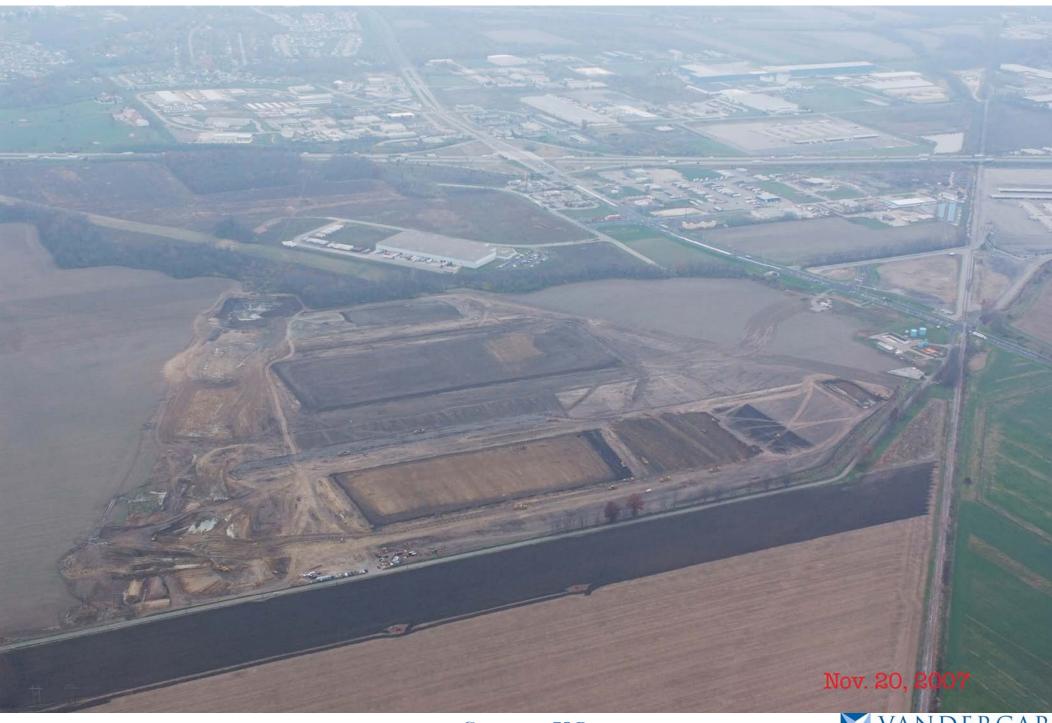

Project Overview
I - 75 at State Route 63

CORRIDOR 75 PARK

Looking South November 20, 2007

Looking North November 20, 2007

### **CORRIDOR 75 PARK** Looking South November 20, 2007

CORRIDOR 75 PARK
Looking East
November 20, 2007

VAN DERCAR

CORRIDOR 75 PARK
Looking North
November 20, 2007

VANDERCAR
5027 Madison Road, Suite 200

CORRIDOR 75 PARK
Looking Northwest
November 20, 2007