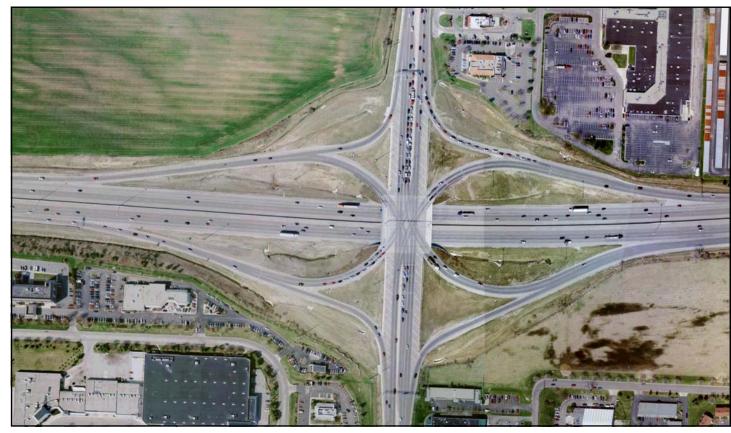

# Single Point Urban Interchange Corridor 75 Industrial Park

**Interstate 75 & State Route 63** 

Single Point Urban Interchange (SPUI)

I - 270 at Sawmill Road
Franklin County, OH (Columbus)

## Highlights:

Construction is underway on a new high-capacity single point urban interchange (SPUI) at Interstate 75 and State Route 63.

- Overpass bridge construction completed in 2006.
- State Route 63 widening to seven lanes between the Interstate and the Park entrance (1/2 mile) completed in 2007.
- Interchange ramp construction will be completed in 2008/2009.
- Project is fully funded by the State of Ohio.