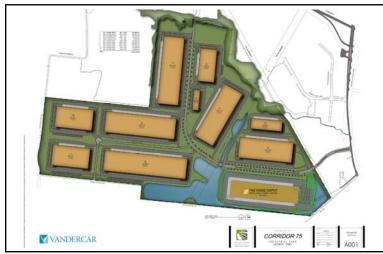

CORRIDOR 75
INDUSTRIAL PARK
MONROE, OHIO

PRELIMINARY SITE PLAN

#### **Highlights:**

A new 430 acre park with ideal access to I-75 and a full 15-year 100 percent tax abatement on all new facilities guaranteed.