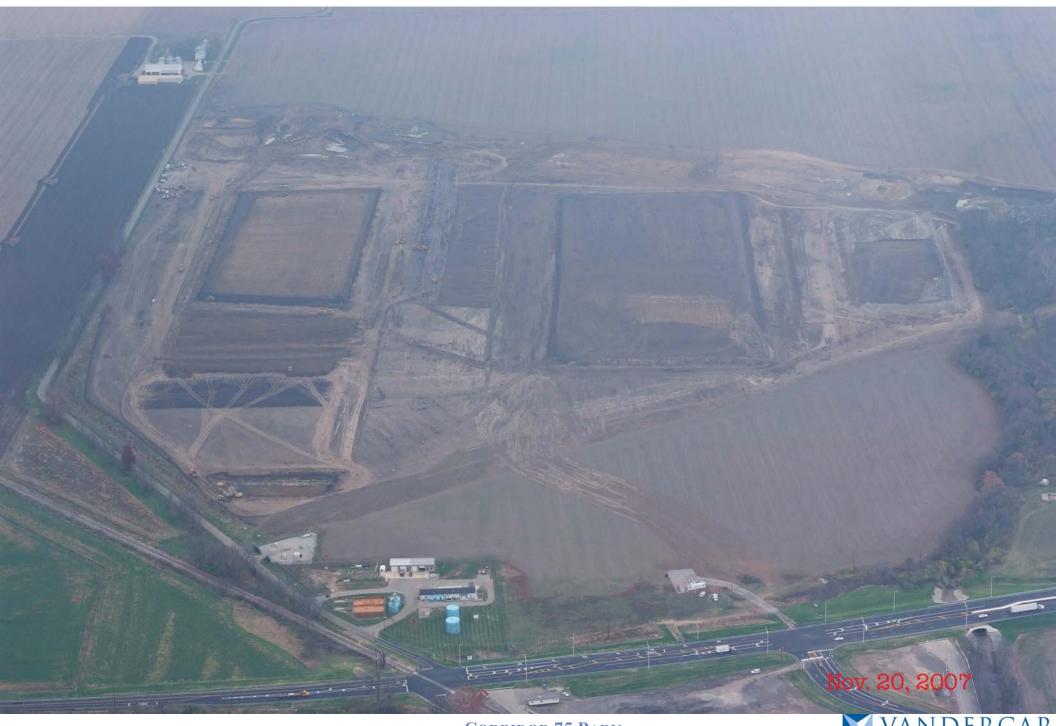

Project Overview
I - 75 at State Route 63

CORRIDOR 75 PARK

Looking South November 20, 2007

Looking North November 20, 2007

### **CORRIDOR 75 PARK** Looking South November 20, 2007

CORRIDOR 75 PARK
Looking East
November 20, 2007

VAN DERCAR

CORRIDOR 75 PARK
Looking North
November 20, 2007

VANDERCAR
5027 Madison Road, Suite 200

CORRIDOR 75 PARK
Looking Northwest
November 20, 2007