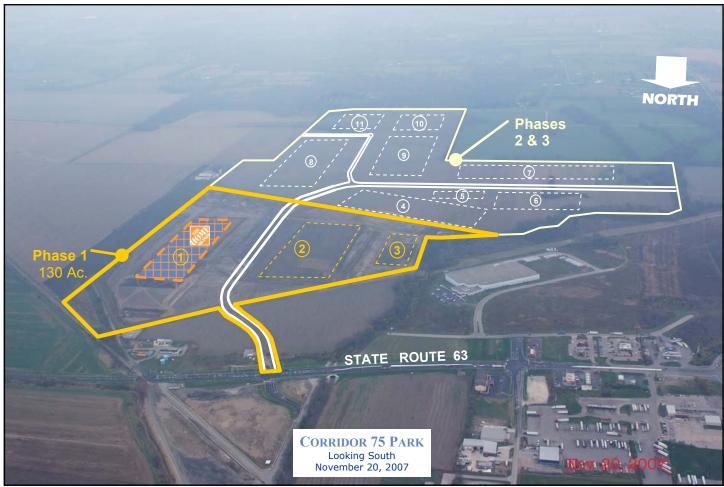

Project Overview
I - 75 at State Route 63

CORRIDOR 75 PARK

Looking South November 20, 2007

Looking North November 20, 2007

### **CORRIDOR 75 PARK** Looking South November 20, 2007

CORRIDOR 75 PARK
Looking East
November 20, 2007

VAN DERCAR

CORRIDOR 75 PARK
Looking North
November 20, 2007

VANDERCAR
5027 Madison Road, Suite 200

CORRIDOR 75 PARK
Looking Northwest
November 20, 2007