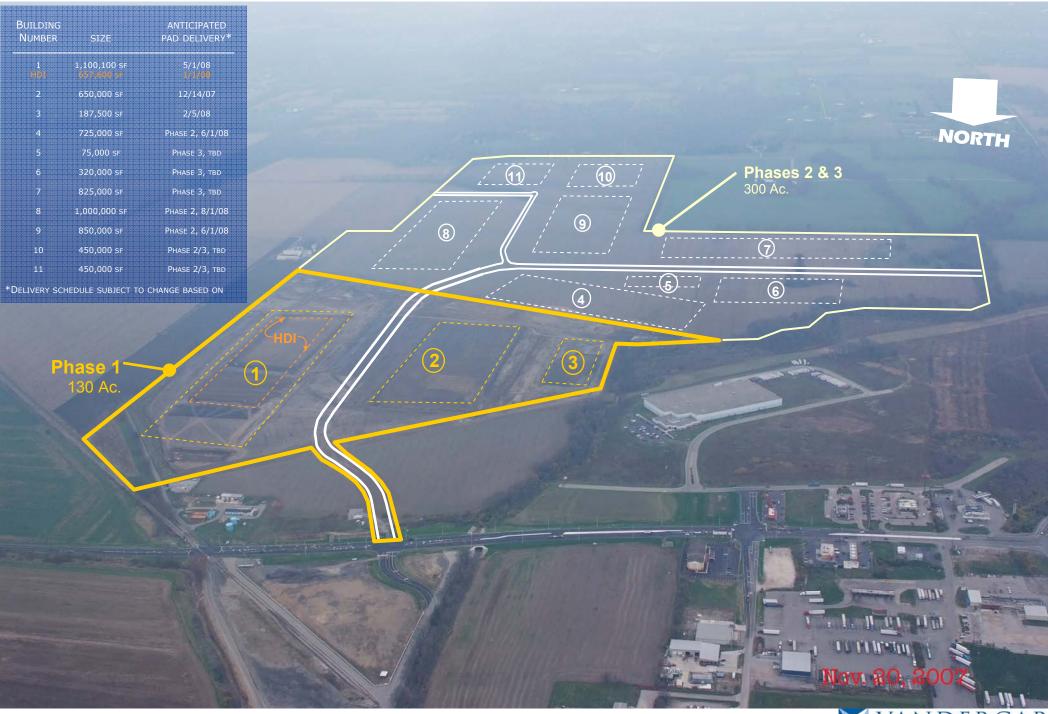

Project Overview
I - 75 at State Route 63

CORRIDOR 75 PARK

Looking South November 20, 2007

Looking North November 20, 2007

### **CORRIDOR 75 PARK** Looking South November 20, 2007

CORRIDOR 75 PARK
Looking East
November 20, 2007

VAN DERCAR

CORRIDOR 75 PARK
Looking North
November 20, 2007

VANDERCAR
5027 Madison Road, Suite 200

CORRIDOR 75 PARK
Looking Northwest
November 20, 2007