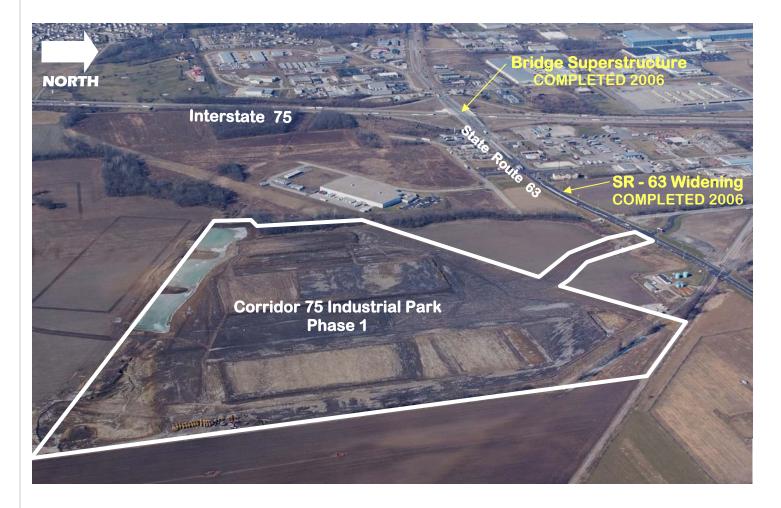

## Highlights:

Construction is underway on a new high-capacity single point urban interchange (SPUI) at Interstate 75 and State Route 63.

- Overpass bridge construction completed in 2006.
- State Route 63 widening to seven lanes between the Interstate and the Park entrance (1/2 mile) completed in 2007.
- Interchange ramp construction will be completed in 2008/2009.
- Project is fully funded by the State of Ohio.