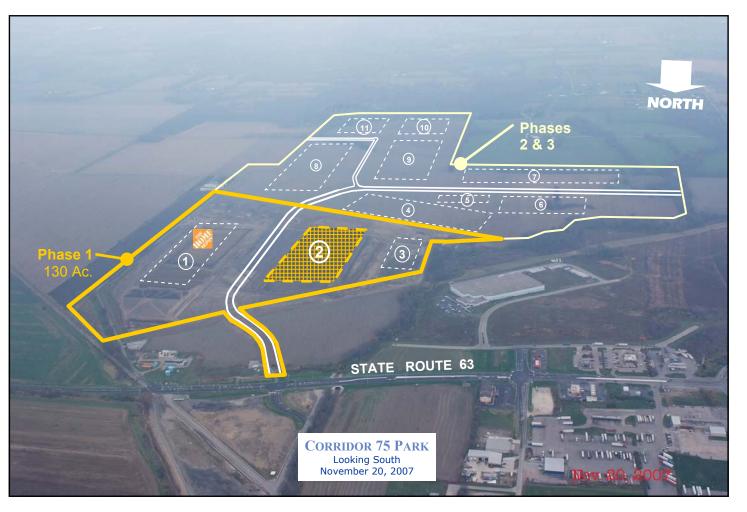

Project Overview
I - 75 at State Route 63

CORRIDOR 75 PARK

Looking South November 20, 2007

Looking North November 20, 2007

### **CORRIDOR 75 PARK** Looking South November 20, 2007

CORRIDOR 75 PARK
Looking East
November 20, 2007

VAN DERCAR

CORRIDOR 75 PARK
Looking North
November 20, 2007

VANDERCAR
5027 Madison Road, Suite 200

CORRIDOR 75 PARK
Looking Northwest
November 20, 2007