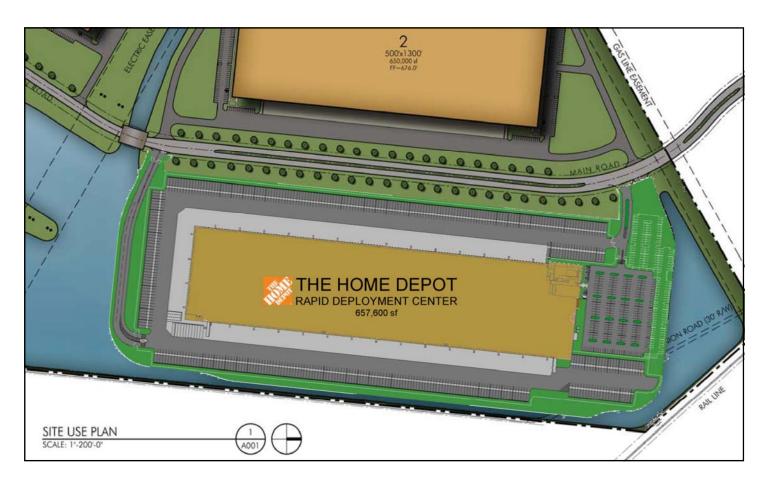

# **Building 1 - Home Depot RDC Corridor 75 Industrial Park**

**1595 State Route 63 Monroe, OH 45050** 

#### **Specifications:**

**Drive-in Doors:** 

**Building SF:** 657,600

Available SF: 0

Contiguous Range: N/A

Clear Height: 32'

Docks: 246

Auto Parking: 246 + 7 HC

Future Auto Parking: 146
Trailer Spaces: 406

Date Available: August 2008 Location: Monroe, OH

2