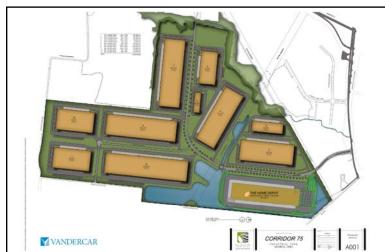

ations:**

**Drive-in Doors:** 

**Building SF:** 657,600

Available SF: 0

Contiguous Range: N/A

Clear Height: 32'

Docks: 246

Auto Parking: 246 + 7 HC

Future Auto Parking: 146
Trailer Spaces: 406

Date Available: August 2008 Location: Monroe, OH







2





# **Building 2 - Home Depot RDC Corridor 75 Industrial Park**

**1595 State Route 63 Monroe, OH 45050** 



#### **Highlights:**

A new 430 acre park with ideal access to I-75 and a full 15-year 100 percent tax abatement on all new facilities guaranteed.

### **Specifications:**

Building SF: 650,000 Available SF: 650,000

Contiguous Range: 300,000 - 650,000

Clear Height: 32'
Docks: 104

Drive-in Doors: 4

Auto Parking: 196 + 9 HC Future Auto Parking: 172

Trailer Spaces: 41

Date Available: September 2008
Location: Monroe, OH











# Single Point Urban Interchange Corridor 75 Industrial Park

**Interstate 75 & State Route 63** 





Single Point Urban Interchange (SPUI)

I - 270 at Sawmill Road
Franklin County, OH (Columbus)

## Highlights:

Construction is underway on a new high-capacity single point urban interchange (SPUI) at Interstate 75 and State Route 63.

- Overpass bridge construction completed in 2006.
- State Route 63 widening to seven lanes between the Interstate and the Park entrance (1/2 mile) completed in 2007.
- Interchange ramp construction will be completed in 2008/2009.
- Project is fully funded by the State of Ohio.







Project Overview
I - 75 at State Route 63





CORRIDOR 75 PARK

Looking South November 20, 2007





Looking North November 20, 2007





### **CORRIDOR 75 PARK** Loo