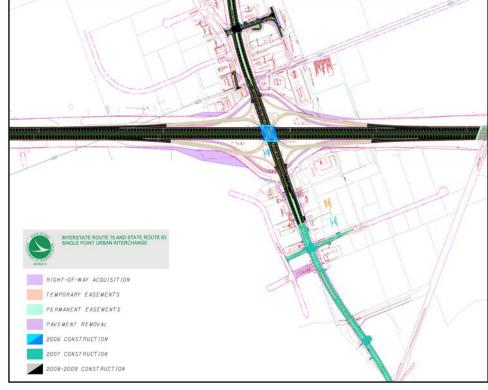

# Single Point Urban Interchange Corridor 75 Industrial Park

**Interstate 75 & State Route 63** 

Single Point Urban Interchange (SPUI)

I - 270 at Sawmill Road
Franklin County, OH (Columbus)

## Highlights:

Construction is underway on a new high-capacity single point urban interchange (SPUI) at Interstate 75 and State Route 63.

- Overpass bridge construction completed in 2006.
- State Route 63 widening to seven lanes between the Interstate and the Park entrance (1/2 mile) completed in 2007.
- Interchange ramp construction will be completed in 2008/2009.
- Project is fully funded by the State of Ohio.