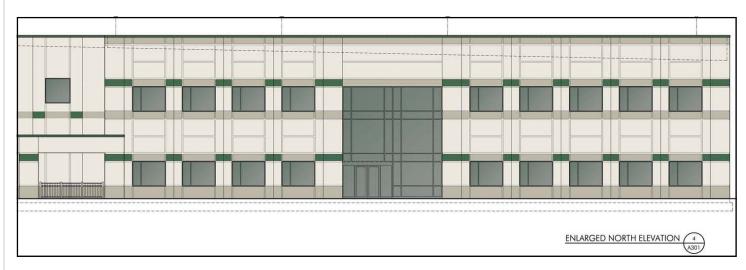

# **Building 1 - Home Depot RDC Corridor 75 Industrial Park**

**1595 State Route 63 Monroe, OH 45050** 

#### **Specifications:**

**Drive-in Doors:** 

**Building SF:** 657,600

Available SF: 0

Contiguous Range: N/A

Clear Height: 32'

Docks: 246

Auto Parking: 246 + 7 HC

Future Auto Parking: 146
Trailer Spaces: 406

Date Available: August 2008 Location: Monroe, OH

2