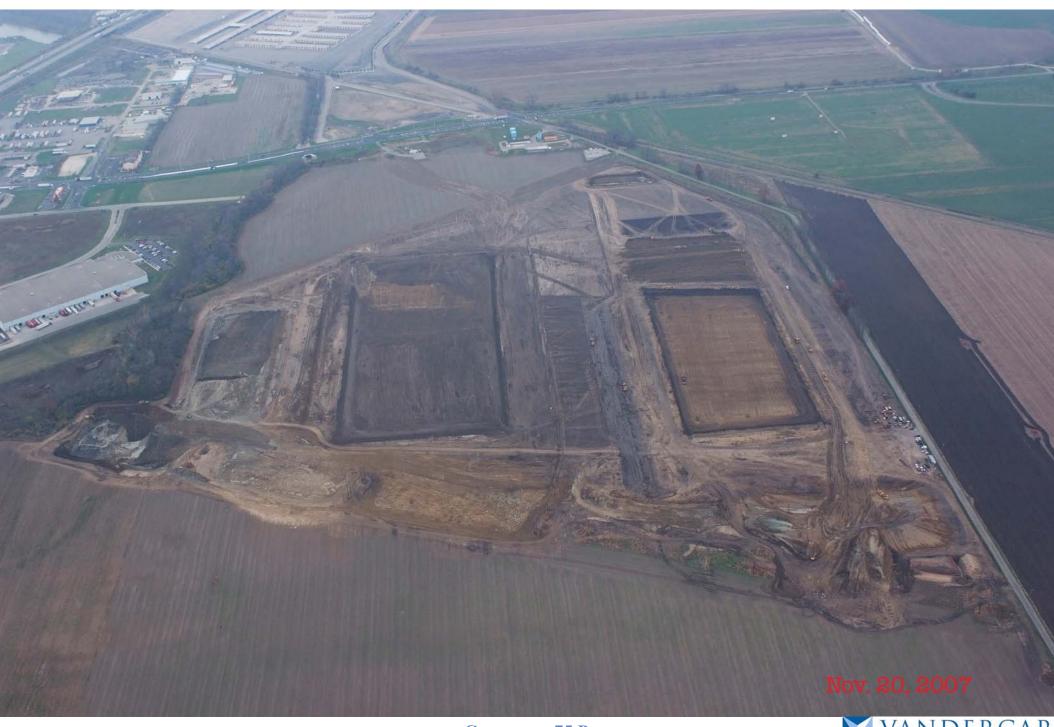

Project Overview
I - 75 at State Route 63

CORRIDOR 75 PARK

Looking South November 20, 2007

Looking North November 20, 2007

### **CORRIDOR 75 PARK** Looking South November 20, 2007

CORRIDOR 75 PARK
Looking East
November 20, 2007

VAN DERCAR

CORRIDOR 75 PARK
Looking North
November 20, 2007

VANDERCAR
5027 Madison Road, Suite 200

CORRIDOR 75 PARK
Looking Northwest
November 20, 2007